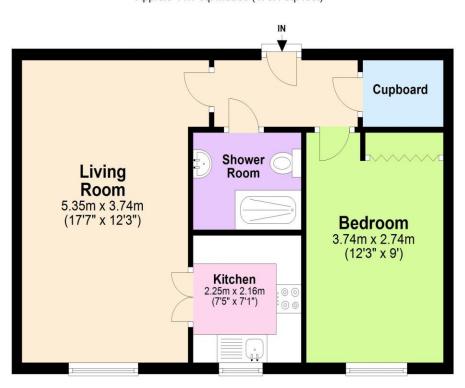

## Visit us at retirementhomesearch.co.uk

Flat Approx. 44.1 sg. metres (475.1 sg. feet)

### Total area: approx. 44.1 sq. metres (475.1 sq. feet)

This floor plan is for illustrative purposes only and is not to scale. Where measurements are shown, these are approximate and should not be relied upon. Total square area includes the entirety of the property and any outbuildings/garages. Sanitary ware and kitchen fittings are representative only and approximate to actual position, shape and style. No liability is accepted in respect of any consequential loss arising from the use of this plan. Reproduced under licence from Evolve Partnership Limited. All rights reserved.